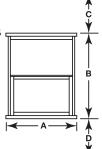

#### **ROOM INFORMATION**

Measure the dimensions requested below for the cabinetry as it exists in the room today. (See Diagram 2)

Record measurements in inches, on the lines indicated below:

- A Finished Floor to Ceiling Height\_
- B Finished Floor to top of W all Cabinet\_\_\_\_\_
- C Soffit/Open Area Height\_\_\_\_\_
- **D** Wall Cabinet Height\_

**Bathroom Information** 

- A Finished Floor to Ceiling Height\_\_\_\_\_
- E Vanity Height \_\_\_\_