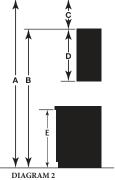

#### WINDOW AND DOOR DIMENSIONS

Measure the dimensions of all the windows and doors in the oom. For door measurements use A for door width, B for door height and C for top of door trim to ceiling. (See Diagram 1) Window and door measurements A and B should include window trim.

Use the number designation from the grid (1,2,3,etc.) to label the location of the windows h and doors on your final floor plan.

Please record in inches:

DIAGRAM 1

|   | А | В | С | D |
|---|---|---|---|---|
| 1 |   |   |   |   |
| 2 |   |   |   |   |
| 3 |   |   |   |   |
| 4 |   |   |   |   |